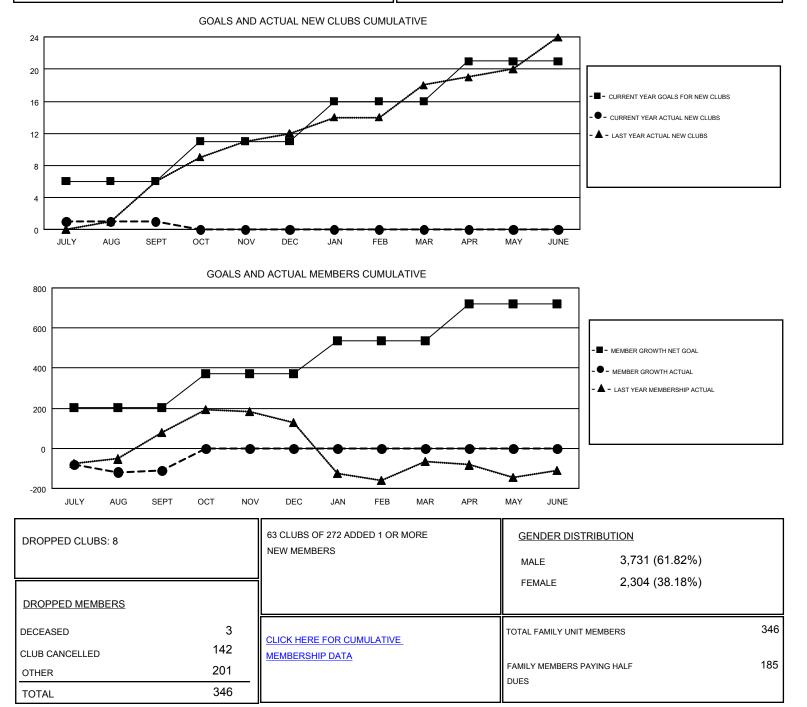

#### Results as of: 9/30/2017

#### GMT: BASSEY EDEM

| GMT | CA | 6-Af |
|-----|----|------|
|     |    |      |

| Clubs<br>RESULTS FOR 2017-2018 |   |   | Members<br>RESULTS FOR 2017-2018 |               |     |     |         |
|--------------------------------|---|---|----------------------------------|---------------|-----|-----|---------|
|                                |   |   |                                  |               |     |     | QUARTER |
| JULY/AUG/SEPT                  | 6 | 1 | 8                                | JULY/AUG/SEPT | 205 | 237 | 346     |
| OCT/NOV/DEC                    | 5 | 0 | 0                                | OCT/NOV/DEC   | 165 | 0   | 0       |
| JAN/FEB/MAR                    | 5 | 0 | 0                                | JAN/FEB/MAR   | 165 | 0   | 0       |
| APR/MAY/JUNE                   | 5 | 0 | 0                                | APR/MAY/JUNE  | 185 | 0   | 0       |